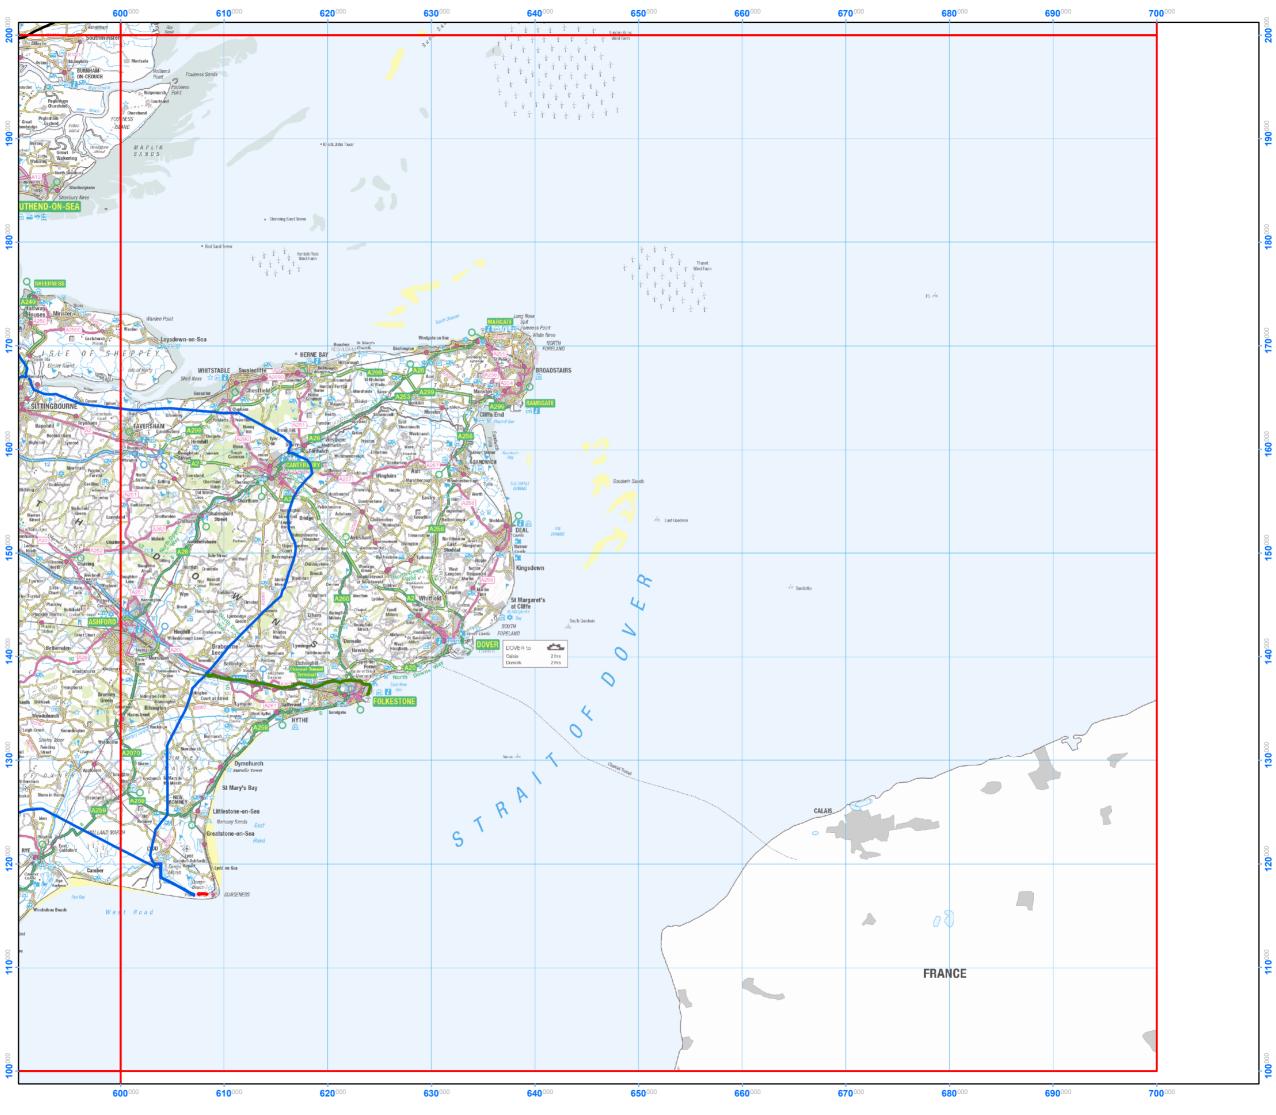

## National Grid High Voltage **Overhead Electricity Lines** and Underground Cables

© National Grid Contains OS data licensed under the Open Government Licence.

© Crown copyright and database right (2017)

Data correct as of 30 November 2016. Map created on 20 January 2017. Map produced in the OSGB 1936 Coordinate Reference System.

If you are planning to undertake any work please see the following website: